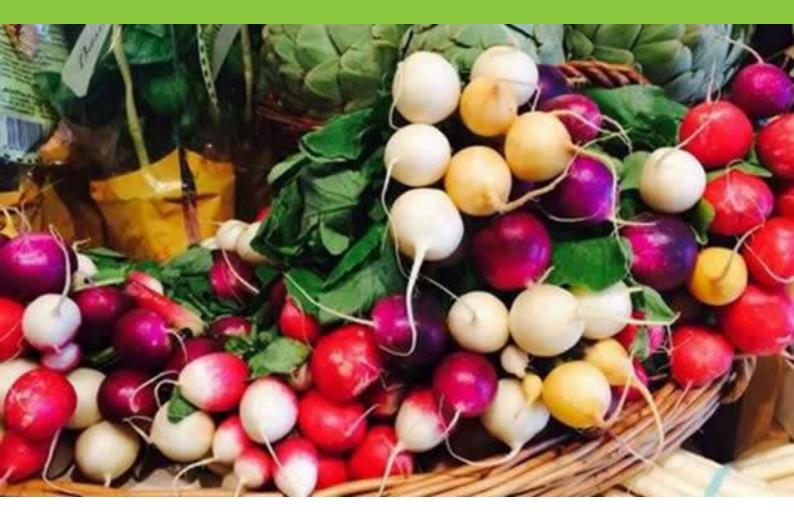

## General

We have radishes fitting all shapes and lengths. Baseball is a large round white radish. Bic is a french breakfast type Blanco is a white round radish. Cherry Belle is a red round shape. Chinese 1/2 Long is an elongated, white & green skinned radish with green flesh. Chinese Short Red is elongated with red skin and white flesh. Daikon is a long white one. Gogo #2 is a white Diakon 20 cm x 8cm. Karami Green is a round, green skin radish with green flesh. Mini Diakon Purple is oval, purple skin and purple fleshed. Mini Diakon Red is round with red skin and flesh, Negro Longano is a black carrot shaped radish. Parker is a french breakfast type. Pink Lady is round in shape and pink in colour. Purple Star is round and purple. Rido Red Watermelon is a round white with green shoulders and red flesh. Star is a ded round with white tip. We also do a rainbow basket which consists of all round varieties, Black, Pink, Red, Red & White, Purple and White.